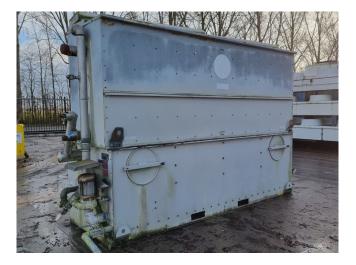

### Baltimore VXC 110 R

### **Specifications**

| Brand            | Baltimore              |
|------------------|------------------------|
| Туре             | VXC 110 R              |
| Product type     | Evaporating Condenser  |
| kW               | 474,0                  |
| Number of Fans   | 4                      |
| Refrigerant      | NH 3 / Freon           |
| Air Flow in m³/h | 37.440                 |
| Sizes            | 4180x1470x2790 mm      |
|                  | (LxWxH)                |
| Weight           | Shipping weight: 1800  |
|                  | kg                     |
|                  | Operating weight: 2240 |
|                  | kg                     |
|                  |                        |

#### Used Baltimore VXC 110 R

Used Baltimore VXC 110 R evaporating condenser on NH3 / Freon. Complete with 4 fans that have a total airflow of 37.440 m<sup>3</sup>/h and a water pump with a Electramo 3VZ.80-7A2-C electric motor - 50 Hz - 0,75 kW - 2850 RPM. \*Why choose for HOSBV? We are not only the largest used refrigeration specialist in Europe, but also, we deliver all equipment including an extensive test, warranty and industrial cleaning. \*Optional we can also perform a new paint job and arrange the logistics.