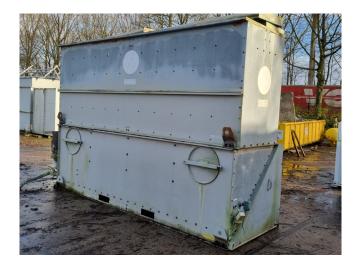

### Baltimore VXC 110 R

### **Specifications**

| Brand            | Baltimore              |
|------------------|------------------------|
| Туре             | VXC 110 R              |
| Product type     | Evaporating Condenser  |
| kW               | 474,0                  |
| Number of Fans   | 4                      |
| Refrigerant      | NH 3 / Freon           |
| Air Flow in m³/h | 37.440                 |
| Sizes            | 4180x1470x2790 mm      |
|                  | (LxWxH)                |
| Weight           | Shipping weight: 1800  |
|                  | kg                     |
|                  | Operating weight: 2240 |
|                  | kg                     |
|                  |                        |

#### Used Baltimore VXC 110 R

Used Baltimore VXC 110 R evaporating condenser on NH3 / Freon. Complete with 4 fans that have a total airflow of 37.440 m<sup>3</sup>/h and a water pump with a Electramo 3VZ.80-7A2-C electric motor - 50 Hz - 0,75 kW - 2850 RPM. \*Why choose for HOSBV? We are not only the largest used refrigeration specialist in Europe, but also, we deliver all equipment including an extensive test, warranty and industrial cleaning. \*Optional we can also perform a new paint job and arrange the logistics.