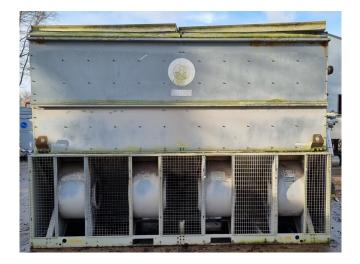

### Baltimore VXC 110 R

#### Used Baltimore VXC 110 R

Used Baltimore VXC 110 R evaporating condenser on NH3 / Freon. Complete with 4 fans that have a total airflow of 37.440 m<sup>3</sup>/h and a water pump with a Electramo 3VZ.80-7A2-C electric motor - 50 Hz - 0,75 kW - 2850 RPM. \*Why choose for HOSBV? We are not only the largest used refrigeration specialist in Europe, but also, we deliver all equipment including an extensive test, warranty and industrial cleaning. \*Optional we can also perform a new paint job and arrange the logistics.