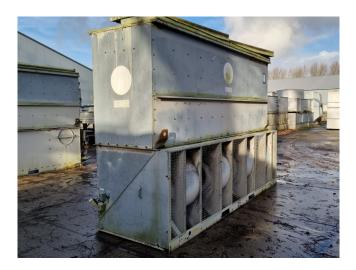

### Baltimore VXC 110 R

### **Specifications**

| Brand            | Baltimore              |
|------------------|------------------------|
| Туре             | VXC 110 R              |
| Product type     | Evaporating Condenser  |
| kW               | 474,0                  |
| Number of Fans   | 4                      |
| Refrigerant      | NH 3 / Freon           |
| Air Flow in m³/h | 37.440                 |
| Sizes            | 4180x1470x2790 mm      |
|                  | (LxWxH)                |
| Weight           | Shipping weight: 1800  |
|                  | kg                     |
|                  | Operating weight: 2240 |
|                  | kg                     |
|                  |                        |

#### Used Baltimore VXC 110 R

Used Baltimore VXC 110 R evaporating condenser on NH3 / Freon. Complete with 4 fans that have a total airflow of 37.440 m<sup>3</sup>/h and a water pump with a Electramo 3VZ.80-7A2-C electric motor - 50 Hz - 0,75 kW - 2850 RPM. \*Why choose for HOSBV? We are not only the largest used refrigeration specialist in Europe, but also, we deliver all equipment including an extensive test, warranty and industrial cleaning. \*Optional we can also perform a new paint job and arrange the logistics.