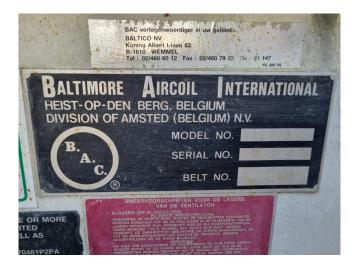

#### Used Baltimore VXC 110 R

Used Baltimore VXC 110 R evaporating condenser on NH3 / Freon. Complete with 4 fans that have a total airflow of 37.440 m<sup>3</sup>/h and a water pump with a Electramo 3VZ.80-7A2-C electric motor - 50 Hz - 0,75 kW - 2850 RPM. \*Why choose for HOSBV? We are not only the largest used refrigeration specialist in Europe, but also, we deliver all equipment including an extensive test, warranty and industrial cleaning. \*Optional we can also perform a new paint job and arrange the logistics.

# Your partner for used commercial and industrial refrigeration equipment

| ELECTRAMO             | Frame 317.30 | -717-C No 4930 | 17                                    |
|-----------------------|--------------|----------------|---------------------------------------|
| one:(+32)(3)311.65.40 |              | 1kW 0.75       | IP 33 A                               |
| G BY BAGNETEK         | Pf 10.85     | V220-240/380-4 | 15 Conn ) /Y                          |
| AL ELASTO C           | Diag 55      | rpm 2850       | 1 1 1 1 1 1 1 1 1 1 1 1 1 1 1 1 1 1 1 |
| 19DE 6304 25          | Duty Si      | A 268/1.55     | Amb 40                                |
| INDE 200              | Ins.Class    | Alt            |                                       |