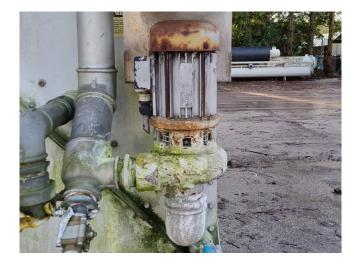

#### Used Baltimore VXC 110 R

Used Baltimore VXC 110 R evaporating condenser on NH3 / Freon. Complete with 4 fans that have a total airflow of 37.440 m<sup>3</sup>/h and a water pump with a Electramo 3VZ.80-7A2-C electric motor - 50 Hz - 0,75 kW - 2850 RPM. \*Why choose for HOSBV? We are not only the largest used refrigeration specialist in Europe, but also, we deliver all equipment including an extensive test, warranty and industrial cleaning. \*Optional we can also perform a new paint job and arrange the logistics.

# Your partner for used commercial and industrial refrigeration equipment

| ELECTRAMO             | Frame 317.30 | -717-C No 4930 | 17                                    |
|-----------------------|--------------|----------------|---------------------------------------|
| one:(+32)(3)311.65.40 |              | 1kW 0.75       | IP 33 A                               |
| G BY BAGNETEK         | Pf 10.85     | V220-240/380-4 | 15 Conn ) /Y                          |
| AL ELASTO C           | Diag 55      | rpm 2850       | 1 1 1 1 1 1 1 1 1 1 1 1 1 1 1 1 1 1 1 |
| 19DE 6304 25          | Duty Si      | A 268/1.55     | Amb 40                                |
| INDE 200              | Ins.Class    | Alt            |                                       |