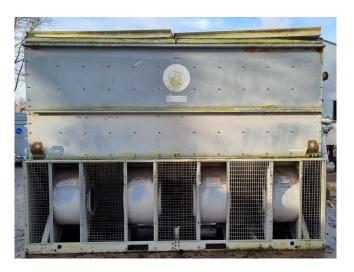

### Baltimore VXC 110 R

#### Used Baltimore VXC 110 R

Used Baltimore VXC 110 R evaporating condenser on NH3 / Freon. Complete with 4 fans that have a total airflow of 37.440 m<sup>3</sup>/h and a water pump with a Electramo 3VZ.80-7A2-C electric motor - 50 Hz - 0,75 kW - 2850 RPM. \*Why choose for HOSBV? We are not only the largest used refrigeration specialist in Europe, but also, we deliver all equipment including an extensive test, warranty and industrial cleaning. \*Optional we can also perform a new paint job and arrange the logistics.